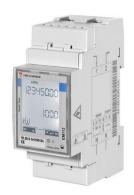

## Summary

The EM112 is the smallest 100 Amp meter on the market. It is manufactured in the EU by the Italian company Carlo Gavazzi. Remarkably this compact unit displays both import and export energy and can record readings on two separate tariffs. It uses an integrated touch keypad and 8 digit LCD display to navigate through the meter settings.

The EM112 is a reliable class 1 meter displaying Energy (kWh), Active Power (W), Reactive Energy (kVArh), Voltage (V), Current (I), Power Factor (pf), Frequency (Hz), kW demand and kW demand peak.

In addition this unit has one pulsed output which is proportional to KWh consumption.