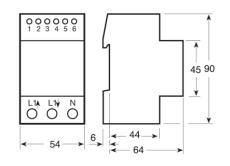

|
| available through a one module wide comms module, these are         | Availability       | 5 Day           |
| read through an IR port available on the meter. Comms options are:  | Condition          | New             |
| Modbus-RTU RS485 (DRM-MOD); SD card data logger (DRM-LOG)           | Brand              | Crompton        |
| and a power supply transformer for data loggers (DRM-LOG-PS).       |                    | Instruments     |
| N.B. This meter can be fitted into a DIN Rail enclosure. Click here | Country of         | Italy           |
| to see our full range of Enclosures.                                | Manufacture        |                 |
|                                                                     |                    |                 |

## Dimensions



## Wiring Guide



## Web: www.spwales.com | Email: sales@spwales.com | Phone: 01803 295430 | Fax: 01803 212819

While Stephen P Wales Ltd has made every reasonable effort to ensure the accuracy of this information, Stephen P Wales Ltd does not guarantee that it is errorfree, nor does Stephen P Wales Ltd make any other representation, warranty or guarantee that the information is accurate, correct, reliable or current. Stephen P Wales Ltd reserves the right to make any adjustments to the information contained herein at any time without notice.