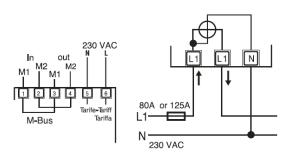

through a one module wide comms module, these are         | Availability       | 5 Day           |
| read through an IR port available on the meter. Comms options are:  | Condition          | New             |
| Modbus-RTU RS485 (DRM-MOD); SD card data logger (DRM-LOG)           | Brand              | Crompton        |
| and a power supply transformer for data loggers (DRM-LOG-PS).       |                    | Instruments     |
| N.B. This meter can be fitted into a DIN Rail enclosure. Click here | Country of         | Italy           |
| to see our full range of Enclosures.                                | Manufacture        |                 |
|                                                                     |                    |                 |

## Dimensions



## Wiring Guide



## Web: www.spwales.com | Email: sales@spwales.com | Phone: 01803 295430 | Fax: 01803 212819

While Stephen P Wales Ltd has made every reasonable effort to ensure the accuracy of this information, Stephen P Wales Ltd does not guarantee that it is errorfree, nor does Stephen P Wales Ltd make any other representation, warranty or guarantee that the information is accurate, correct, reliable or current. Stephen P Wales Ltd reserves the right to make any adjustments to the information contained herein at any time without notice.