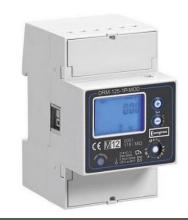

## **Summary**

The DRM-125-1P-MOD is an MID approved, three module wide, DIN Rail mountable, single phase electricity meter manufactured by Crompton Instruments in Italy.

This 125 Amp single phase meter sets itself apart from the competition by including, as standard, import and export kWh readings on two tariffs. In addition it records Active Power (kW) (import & export) , both Capacitive and Inductive Reactive Power (kVArh & kVAr) (import & export) and Current (I) which makes it a more complete unit than many other single phase DIN Rail meters.