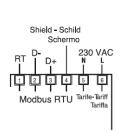

The meter comes an Modbus output and additional comms are available through a one module wide comms module, these are read through an IR port available on the meter. Comms options are: M-Bus (DRM-M); SD card data logger (DRM-LOG) and a power supply transformer for data logger (DRM-LOG-PS).

### **Wiring Diagram**

Web: www.spwales.com | Email: sales@spwales.com | Phone: 01803 295430 | Fax: 01803 212819