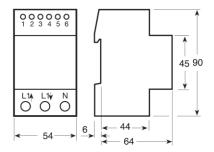

DIN Rail meters.

The meter comes an Modbus output and additional comms are available through a one module wide comms module, these are read through an IR port available on the meter. Comms options are: M-Bus (DRM-M); SD card data logger (DRM-LOG) and a power supply transformer for data logger (DRM-LOG-PS).

N.B. This meter can be fitted into a DIN Rail enclosure. <u>Click here</u> to see our full range of Enclosures.

**Product Code** 

Meter Type Fitting Type Max Current (Amps)

**MID Approved** 

Smart Input Type Output Type

Tariffs

Import / Export Module Width

Availability Condition

**Brand** 

Country of Manufacture

#### SPDCR125MOD

Single Phase DIN Rail

125

Yes

No

Direct Connect Modbus RTU

Dual

**Import & Export** 

3 5 Day New

Crompton Instruments

Italy

# Dimensions



### **Wiring Diagram**





Web: www.spwales.com | Email: sales@spwales.com | Phone: 01803 295430 | Fax: 01803 212819