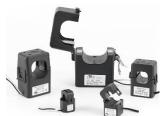

## **Current Sensors - Summary Sheet**

Our range of current sensors are available in a broad range of ratios and sizes to accommodate the vast majority of electrical installations. Current sensors have a 0.333V output, (as opposed to 5A, more common with traditional CT's), so will only work with meters that have a corresponding 0.333V input, (meters with this input will NOT be MID approved).

The material used is of the highest quality and they're clearly marked to avoid incorrect installations. With the clip top style, colour coded cables and 1 metre fly lead, they're fast and easy to install as well.

| Range     |                |          |                |       |  |
|-----------|----------------|----------|----------------|-------|--|
| Part Code | Ratio          | Aperture | Accuracy Class | Model |  |
| CTV30     | 30A / 0.333V   | 10mm     | Class 1        | T10   |  |
| CTV50     | 50A / 0.333V   | 10mm     | Class 1        | T10   |  |
| CTV100    | 100A / 0.333V  | 24mm     | Class 0.5      | T24   |  |
| CTV150    | 150A / 0.333V  | 24mm     | Class 0.5      | T24   |  |
| CTV200    | 200A / 0.333V  | 24mm     | Class 0.5      | T24   |  |
| CTV250    | 250A / 0.333V  | 24mm     | Class 0.5      | T24   |  |
| CTV400    | 400A / 0.333V  | 36mm     | Class 0.5      | T36   |  |
| CTV600    | 600A / 0.333V  | 36mm     | Class 0.5      | T36   |  |
| CTV800    | 800A / 0.333V  | 50mm     | Class 0.5      | T50   |  |
| CTV1000   | 1000A / 0.333V | 50mm     | Class 0.5      | T50   |  |