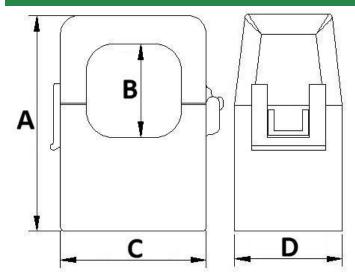

## **Dimensions**

|   | T10  | T24    | T36    | T50   |
|---|------|--------|--------|-------|
| Α | 40mm | 65.4mm | 85mm   | 120mm |
| В | 10mm | 24mm   | 36mm   | 50mm  |
| С | 23mm | 46mm   | 57.5mm | 100mm |
| D | 26mm | 35mm   | 41.4mm | 60mm  |