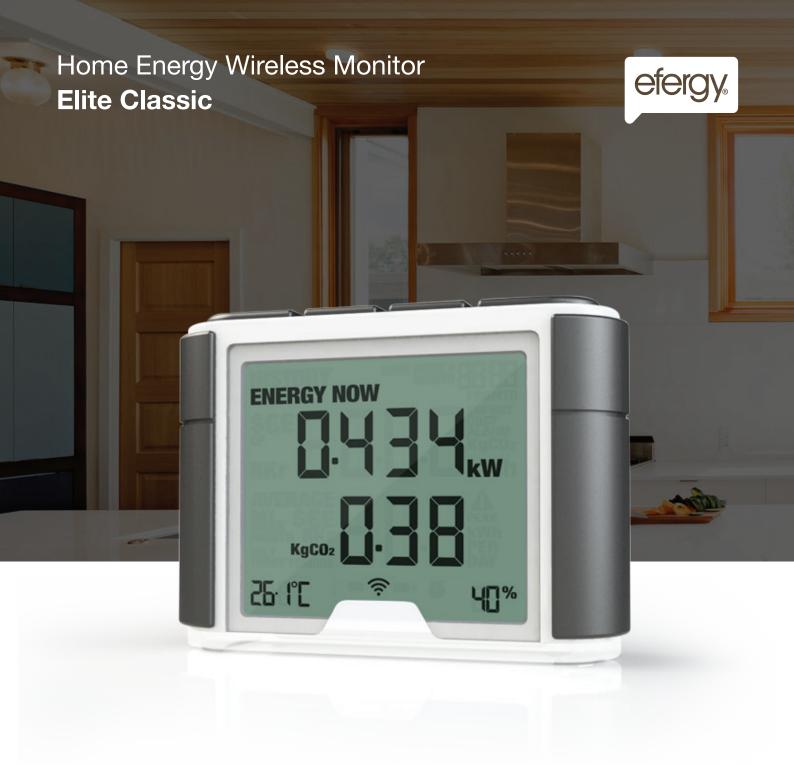

# Home Energy Wireless Monitor **Elite Classic**

#### **DESCRIPTION**

Our elite classic electricity monitor is simple to install and easy to use. A sensor is clipped on to the live feed of your breaker panel. A lead from the sensor and a mains adaptor are plugged into the energy transmitter, which then wirelessly sends real time data to the energy monitor. The monitor converts the data and displays the demand in kilowatts of energy being consumed at any given time. The elite classic monitor may be programmed for various rates, ensuring that the cost of your energy is accurate.

## Instant savings

The elite classic shows how much energy is consumed in real-time and how much it will cost if the 'energy now' load is maintained for a period of one day.

## Average data

The elite classic displays your average energy usage per day, week and month. See the impact of your energy efficient efforts and then watch your average energy usage reduce.

# Memory function

The elite classic memory function allows you to view your energy usage by the day, week or month.

#### WIRELESS DISPLAY

Easy to install and programm. The elite classic can be placed anywhere in the home.