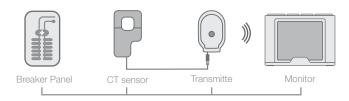

# **HOW IT WORKS**

The sensor clips on the power supply cable (phase) we want to monitor and with its jackplug, connects to one of the available ports of the transmitter. The sensor inductively measures the current passing through the wire and transfers these information to the transmitter, which are then transmitted wirelessly to the energy monitor's display for processing and viewing.