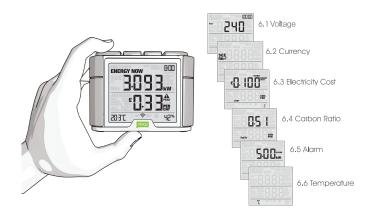

## Instant savings

The elite classic shows how much energy is consumed in real-time and how much it will cost if the 'energy now' load is maintained for a period of one day.

## Average data

The elite classic displays your average energy usage per day, week and month. See the impact of your energy efficient efforts and then watch your average energy usage reduce.

# Memory function

The elite classic memory function allows you to view your energy usage by the day, week or month.