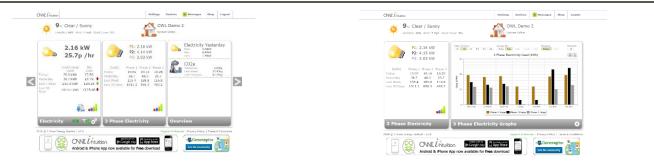

#### **EMLC Product Code** Summary The OWL Intuition-LC allows monitoring of three-phase **Power Supply** Three Phase electricity usage across a property and displays individual Max. Current (Amps) 72 readings for each phase. WIFI Enabled Yes Import / Export Import Only The online dashboard displays live readings to 12 second

intervals, and a historical account of your usage, also telling you when you've improved your usage habits. The dashboard can be accessed from any internet enabled device, and apps are available for Android and i-Phone.

**Sensor Aperture Size Availability** 

10mm **Next Day** 

Configure the tariff to show what you've spent over the course of a day, week, and month and the graphical function shows both current peak and historical usages, allowing you to identify when you've been using the most energy and why, so helping you take steps to reduce consumption.