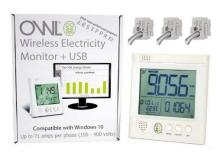

# **OWL + USB Three Phase Energy Monitor with Standard Sensors**

## **EMUTP**

Three Phase 72 No Import Only 10mm Next Day

The In-Home Display features a USB connection, allowing 30 days of data to be downloaded on to a USB stick and transferred on to any Windows PC or laptop. Dedicated software can be downloaded from OWL's website allowing you to view data in a graphical format.

Standard sensors support cables up to 10mm in diameter with a maximum 72A load. There is a large sensor version available for bigger electrical supplies (up to 200A and 17mm diameter cables).

A single phase version of this Energy Monitor is also available.