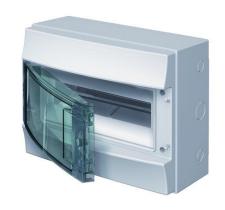

## **Summary**

This 12 Module DIN Rail meter enclosure has been designed to make installation quick and easy. Meeting the most recent regulatory requirements, the internal space has been designed to make cables more accessible and special eyeholes on the frame allow cable ties to be anchored securely.

**Product Code** 

Material
No. of DIN Rail Modules
Availability
Brand

Plastic
12
Next Day

**ABB** 

The transparent door is fully reversible and has an ergonomic handle and snap-on closing, with an optional lock available for added security. Interior slots allow the enclosure to be fixed to the wall in points which are not visible from the outside