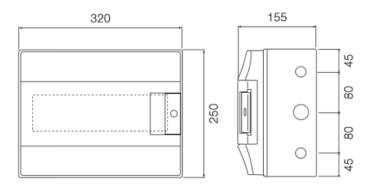

eeting the most recent regulatory requirements, the internal space has been designed to make cables more accessible and special eyeholes on the frame allow cable ties to be anchored securely.

**Product Code** 

Material
No. of DIN Rail Modules
Availability
Brand

Plastic
12
Next Day

**ABB** 

The transparent door is fully reversible and has an ergonomic handle and snap-on closing, with an optional lock available for added security. Interior slots allow the enclosure to be fixed to the wall in points which are not visible from the outside

Stephen P Wales supply a wide range of single phase and three phase DIN Rail meters. We can also pre-wire any CT operated meter into your enclosure, allowing for a simple, hassle free installation upon delivery. Find out more below.

## **Dimensions**



## **Pre-Wiring Service**

Let our experienced meter engineers pre-wire your enclosure for you prior to dispatch, allowing quick and easy installation right out of the box.

This service is available with any of our CT operated DIN-Rail and Panel mounted meters, and we have a wide range of metal and plastic enclosures to suit. The service includes supply and installation of all terminal blocks and a 5 Amp fuse per phase, as well as supplying an auxiliary power supply to the meter.

Many of our enclosures can be fitted with multiple meters, and so this service is charged on a per meter basis. Simply select the meter/s required along with the required current transformers, include a suitable enclosure, and add the required quantity of this service. Not sure of your requirements, contact ou