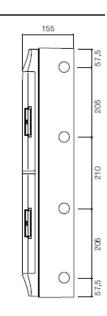

regulatory requirements, the internal space has been designed to make cables more accessible and special eyeholes on the frame allow cable ties to be anchored securely.

The transparent door is fully reversible and has an ergonomic handle and snap-on closing, with an optional lock available for added security. Interior slots allow the enclosure to be fixed to the wall in points which are not visible from the outside

Stephen P Wales supply a wide range of single phase and three phase DIN Rail meters. We can also pre-wire any CT operated meter into your enclosure, allowing for a simple, hassle free installation upon delivery. Find out more below.

#### **Product Code**

Material No. of DIN Rail Modules Availability Brand

#### **ENCMIS72M**

Plastic 72 Next Day ABB

#### **Dimensions**





## **Pre-Wiring Service**

Let our experienced meter engineers pre-wire your enclosure for you prior to dispatch, allowing quick and easy installation right out of the box.

This service is available with any of our CT operated DIN-Rail and Panel mounted meters, and we have a wide range of metal and plastic enclosures to suit. The service includes supply and installation of all terminal blocks and a 5 Amp fuse per phase, as well as supplying an auxiliary power supply to the meter.

Many of our enclosures can be fitted with multiple meters, and so this service is charged on a per meter basis. Simply select the meter/s required along with the required current transformers, include a suitable enclosure, and add the required quantity of this service. Not sure of your requirements, contact ou