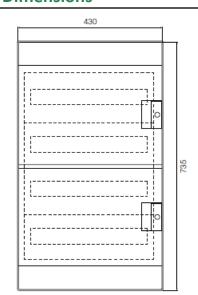

nt regulatory requirements, the internal space has been designed to make cables more accessible and special eyeholes on the frame allow cable ties to be anchored securely.

The transparent door is fully reversible and has an ergonomic handle and snap-on closing, with an optional lock available for added security. Interior slots allow the enclosure to be fixed to the wall in points which are not visible from the outside

Stephen P Wales supply a wide range of single phase and three phase DIN Rail meters. We can also pre-wire any CT operated meter into your enclosure, allowing for a simple, hassle free installation upon delivery. Find out more below.

#### **Product Code**

Material No. of DIN Rail Modules Availability Brand

#### **ENCMIS72M**

Plastic 72 Next Day ABB

#### **Dimensions**





## **Pre-Wiring Service**

Let our experienced meter engineers pre-wire your enclosure for you prior to dispatch, allowing quick and easy installation right out of the box.

This service is available with any of our CT operated DIN-Rail and Panel mounted meters, and we have a wide range of metal and plastic enclosures to suit. The service includes supply and installation of all terminal blocks and a 5 Amp fuse per phase, as well as supplying an auxiliary power supply to the meter.

Many of our enclosures can be fitted with multiple meters, and so this service is charged on a per meter basis. Simply select the meter/s required along with the required current transformers, include a suitable enclosure, and add the required quantity of this service. Not sure of your requirements, contact