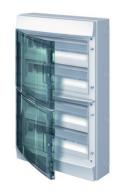

### **Summary**

This 72 Module DIN Rail meter enclosure has been designed to make installation quick and easy. Meeting the most recent regulatory requirements, the internal space has been designed to make cables more accessible and special eyeholes on the frame allow cable ties to be anchored securely.

The transparent door is fully reversible and has an ergonomic handle and snap-on closing, with an optional lock available for added security. Interior slots allow the enclosure to be fixed to the wall in points which are not visible from the outside

#### **ENCMIS72M**

Plastic 72 Next Day ABB