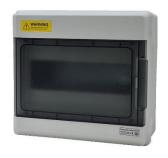

## **DIN Rail Meter Enclosure Summary Sheet**

This DIN Rail enclosure, available in 6 sizes, from 4 to 36 modules, has an IP66 rating making it suitable for both indoor & outdoor use. It has multiple knock-outs for access from the top & bottom, (side entry on the 4 module model), and the internal DIN rail can be removed to aid installation. It has 4 fixing points for sturdy mounting and a semi-transparent hinged door with a simple click to close mechanism.

| Specification           |                 |        |         |         |         |         |
|-------------------------|-----------------|--------|---------|---------|---------|---------|
| Enclosure Material      | Plastic         |        |         |         |         |         |
| IP Rating               | 66              |        |         |         |         |         |
| Suitable For            | DIN Rail Meters |        |         |         |         |         |
| Availability            | Next Day        |        |         |         |         |         |
| No. of DIN Rail Modules | 4               | 9      | 12      | 18      | 24      | 36      |
| Width (mm)              | 107             | 219    | 273     | 381     | 273     | 273     |
| Height (mm)             | 212             | 200    | 230     | 230     | 380     | 530     |
| Depth (mm)              | 92              | 100    | 110     | 110     | 110     | 110     |
| Part Code               | ENDR4M          | ENDR9M | ENDR12M | ENDR18M | ENDR24M | ENDR36M |