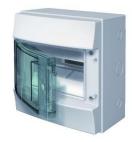

## **DIN Rail Meter Enclosure Summary Sheet**

This DIN Rail enclosure, available in 6 sizes, from 4 to 36 modules, has an IP66 rating making it suitable for both indoor & outdoor use. It has multiple knock-outs for access from the top & bottom, (side entry on the 4 module model), and the internal DIN rail can be removed to aid installation. It has 4 fixing points for sturdy mounting and a semi-transparent hinged door with a simple click to close mechanism.

## **I**mages