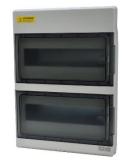

## **DIN Rail Meter Enclosure Summary Sheet**

This DIN Rail enclosure, available in 6 sizes, from 4 to 36 modules, has an IP66 rating making it suitable for both indoor & outdoor use. It has multiple knock-outs for access from the top & bottom, (side entry on the 4 module model), and the internal DIN rail can be removed to aid installation. It has 4 fixing points for sturdy mounting and a semi-transparent hinged door with a simple click to close mechanism.

| Specification           |                 |        |         |         |         |         |
|-------------------------|-----------------|--------|---------|---------|---------|---------|
| Enclosure Material      | Plastic         |        |         |         |         |         |
| IP Rating               | 66              |        |         |         |         |         |
| Suitable For            | DIN Rail Meters |        |         |         |         |         |
| Availability            | Next Day        |        |         |         |         |         |
| No. of DIN Rail Modules | 4               | 9      | 12      | 18      | 24      | 36      |
| Width (mm)              | 107             | 219    | 273     | 381     | 273     | 273     |
| Height (mm)             | 212             | 200    | 230     | 230     | 380     | 530     |
| Depth (mm)              | 92              | 100    | 110     | 110     | 110     | 110     |
| Part Code               | ENDR4M          | ENDR9M | ENDR12M | ENDR18M | ENDR24M | ENDR36M |