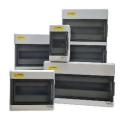

## **DIN Rail Meter Enclosure Summary Sheet**

This DIN Rail enclosure, available in 6 sizes, from 4 to 36 modules, has an IP66 rating making it suitable for both indoor & outdoor use. It has multiple knock-outs for access from the top & bottom, (side entry on the 4 module model), and the internal DIN rail can be removed to aid installation. It has 4 fixing points for sturdy mounting and a semi-transparent hinged door with a simple click to close mechanism.

| Specification           |                 |        |         |         |         |         |
|-------------------------|-----------------|--------|---------|---------|---------|---------|
| Enclosure Material      | Plastic         |        |         |         |         |         |
| IP Rating               | 66              |        |         |         |         |         |
| Suitable For            | DIN Rail Meters |        |         |         |         |         |
| Availability            | Next Day        |        |         |         |         |         |
| No. of DIN Rail Modules | 4               | 9      | 12      | 18      | 24      | 36      |
| Width (mm)              | 107             | 219    | 273     | 381     | 273     | 273     |
| Height (mm)             | 212             | 200    | 230     | 230     | 380     | 530     |
| Depth (mm)              | 92              | 100    | 110     | 110     | 110     | 110     |
| Part Code               | ENDR4M          | ENDR9M | ENDR12M | ENDR18M | ENDR24M | ENDR36M |