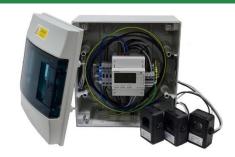

Stephen P Wales supply a wide range of single phase and three phase DIN Rail meters. We can also pre-wire any CT operated meter into your enclosure, allowing for a simple, hassle free installation upon delivery.

## **Related Products**

ABB Mistral 8 Module DIN Rail Meter Enclosure

Steel 8 Module DIN Rail Enclosure

Three Phase DIN Rail Metering Kit

Product Code: ENM8M Product Code: ENSTD8 Product Code: MKDAC40

Web: www.spwales.com | Email: sales@spwales.com | Phone: 01803 295430 | Fax: 01803 212819