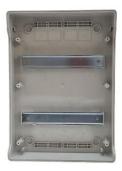

## **DIN Rail Meter Enclosure Summary Sheet**

This DIN Rail enclosure, available in 6 sizes, from 4 to 36 modules, has an IP66 rating making it suitable for both indoor & outdoor use. It has multiple knock-outs for access from the top & bottom, (side entry on the 4 module model), and the internal DIN rail can be removed to aid installation. It has 4 fixing points for sturdy mounting and a semi-transparent hinged door with a simple click to close mechanism.

## **I**mages