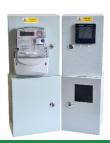

# Steel Meter Enclosure Summary Sheet

Our steel enclosures have been selected to be the ideal size to mount either a panel mounted or surface mounted meter. They're ideal for CT operated meters as the required fuses, CT links etc, can be fitted within the enclosure, with the meter display still visible while the meter door is closed.

The smaller enclosure already has a 90x90mm cut-out on the front, perfect for a standard panel mount meter. Both have a tough powder coated grey finish, galvanised wall mounting brackets and removable back plate.

### Specification

| Enclosure Material | Steel Next Day     |                   |
|--------------------|--------------------|-------------------|
| Availability       |                    |                   |
| Suitable For       | Panel Mount Meters | Wall Mount Meters |
| Width (mm)         | 200                | 250               |
| Height (mm)        | 300                | 300               |
| Depth (mm)         | 130                | 150               |
| Part Code          | ENST300            | ENST250           |