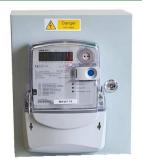

# Steel Meter Enclosure Summary Sheet

Our steel enclosures have been selected to be the ideal size to mount either a panel mounted or surface mounted meter. They're ideal for CT operated meters as the required fuses, CT links etc, can be fitted within the enclosure, with the meter display still visible while the meter door is closed.

The smaller enclosure already has a 90x90mm cut-out on the front, perfect for a standard panel mount meter. Both have a tough powder coated grey finish, galvanised wall mounting brackets and removable back plate.

### Specification

| Enclosure Material | Steel Next Day     |                   |
|--------------------|--------------------|-------------------|
| Availability       |                    |                   |
| Suitable For       | Panel Mount Meters | Wall Mount Meters |
| Width (mm)         | 200                | 250               |
| Height (mm)        | 300                | 300               |
| Depth (mm)         | 130                | 150               |
| Part Code          | ENST300            | ENST250           |