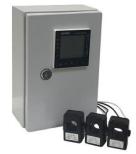

# Steel Meter Enclosure Summary Sheet

Our steel enclosures have been selected to be the ideal size to mount either a panel mounted or surface mounted meter. They're ideal for CT operated meters as the required fuses, CT links etc, can be fitted within the enclosure, with the meter display still visible while the meter door is closed.

The smaller enclosure already has a 90x90mm cut-out on the front, perfect for a standard panel mount meter. Both have a tough powder coated grey finish, galvanised wall mounting brackets and removable back plate.

### Specification

| Enclosure Material | Steel Next Day     |                   |
|--------------------|--------------------|-------------------|
| Availability       |                    |                   |
| Suitable For       | Panel Mount Meters | Wall Mount Meters |
| Width (mm)         | 200                | 250               |
| Height (mm)        | 300                | 300               |
| Depth (mm)         | 130                | 150               |
| Part Code          | ENST300            | ENST250           |