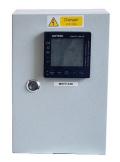

# Steel Meter Enclosure Summary Sheet

Our steel enclosures have been selected to be the ideal size to mount either a panel mounted or surface mounted meter. They're ideal for CT operated meters as the required fuses, CT links etc, can be fitted within the enclosure, with the meter display still visible while the meter door is closed.

The smaller enclosure already has a 90x90mm cut-out on the front, perfect for a standard panel mount meter. Both have a tough powder coated grey finish, galvanised wall mounting brackets and removable back plate.

### Specification

| Enclosure Material | Steel Next Day     |                   |
|--------------------|--------------------|-------------------|
| Availability       |                    |                   |
| Suitable For       | Panel Mount Meters | Wall Mount Meters |
| Width (mm)         | 200                | 250               |
| Height (mm)        | 300                | 300               |
| Depth (mm)         | 130                | 150               |
| Part Code          | ENST300            | ENST250           |