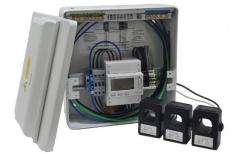

# Steel Meter Enclosure Summary Sheet

Our steel enclosures have been selected to be the ideal size to mount either a panel mounted or surface mounted meter. They're ideal for CT operated meters as the required fuses, CT links etc, can be fitted within the enclosure, with the meter display still visible while the meter door is closed.

Stephen P Wales supply a wide range of single phase and three phase DIN Rail meters. We can also pre-wire any CT operated meter into your enclosure, allowing for a simple, hassle free installation upon delivery.

### Specification

| Enclosure Material | Steel Next Day     |                   |
|--------------------|--------------------|-------------------|
| Availability       |                    |                   |
| Suitable For       | Panel Mount Meters | Wall Mount Meters |
| Width (mm)         | 200                | 250               |
| Height (mm)        | 300                | 300               |
| Depth (mm)         | 130                | 150               |
| Part Code          | ENST300            | ENST250           |