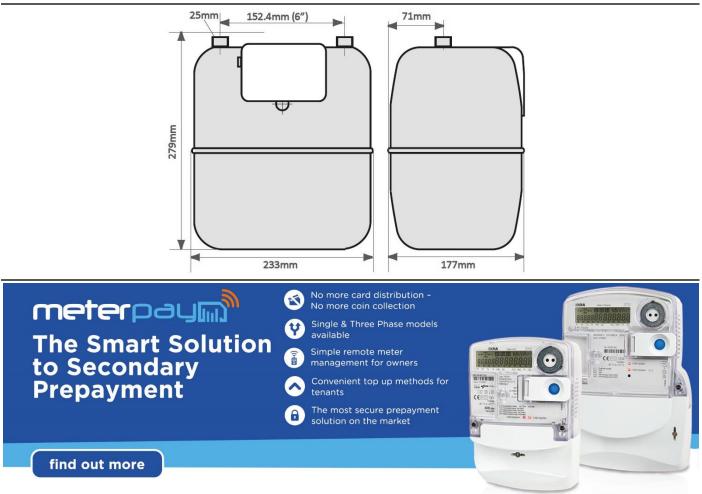

leading providers of utility metering. Perfect for            | Connection    | 25mm (1") |
| residential and small commercial applications, this MID               | MID Approved  | Yes       |
| approved meter displays gas consumed in m <sup>3</sup> on its 8-digit | Output Type   | Mbus      |
| roller dial display, (3 decimal places).                              | Availability  | Next Day  |

This is a diaphragm style meter which operates on the principle of pneumatic control. This guarantees low noise, high accuracy and long-term stability.

This model is supplied complete with an Mbus cyble allowing consumption data to be output to a Building Management System or in conjunction with your MeterPay electricity meter for a multi-utility prepayment metering solution.

## **Dimensions**



## Web: www.spwales.com | Email: sales@spwales.com | Phone: 01803 295430 | Fax: 01803 212819

While Stephen P Wales Ltd has made every reasonable effort to ensure the accuracy of this information, Stephen P Wales Ltd does not guarantee that it is errorfree, nor does Stephen P Wales Ltd make any other representation, warranty or guarantee that the information is accurate, correct, reliable or current. Stephen P Wales Ltd reserves the right to make any adjustments to the information contained herein at any time without notice.