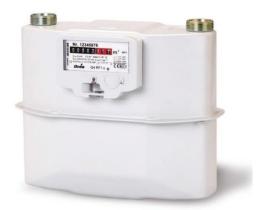

## Itron RF1 Gas Meter -Summary Sheet

| Summary                                                               | Product Code  | GMITRF1   |
|-----------------------------------------------------------------------|---------------|-----------|
| The RF1 Gas Meter is manufactured by Itron, one of the                | Max Flow Rate | 6m³/h     |
| world's leading providers of utility metering. Perfect for            | Connection    | 25mm (1") |
| residential and small commercial applications, this MID               | MID Approved  | Yes       |
| approved meter displays gas consumed in m <sup>3</sup> on its 8-digit | Output Type   | Mbus      |
| roller dial display, (3 decimal places).                              | Availability  | Next Day  |

This is a diaphragm style meter which operates on the principle of pneumatic control. This guarantees low noise, high accuracy and long-term stability.

This model is supplied complete with an Mbus cyble allowing consumption data to be output to a Building Management System or in conjunction with your MeterPay electricity meter for a multi-utility prepayment metering solution.