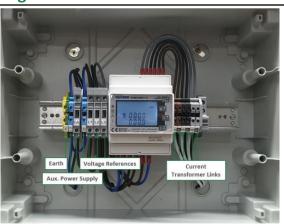

# **Summary**

Our three phase DIN rail metering kit is built for fast and easy installation and is ideal for retrofit applications. The compact enclosure has cable entry points on either side and our meter engineers pre-fit the required CT links, voltage reference and earthing with clear labelling. It comes complete with split core CT's that simply clip around the supplies, saving time and disruption.

# **Wiring Guide**