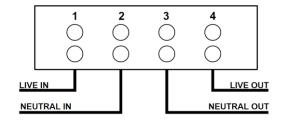

## Wiring Guide

| Specification       |                |
|---------------------|----------------|
| Part Code           | PP100S         |
| Meter Type          | Single Phase   |
| Fitting Type        | Wall Mounted   |
| Max. Current (Amps) | 40A            |
| MID Approved        | No             |
| Payment Type        | Coin           |
| Input Type          | Direct Connect |
| Output Type         | n/a            |
| Tariffs             | Single         |
| Condition           | Reconditioned  |
| Availability        | Next Day       |
| M.A.S.K*            | Included       |