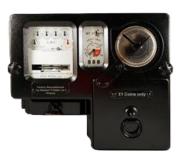

## Smith Prepayment Coin Meter – Summary Sheet

Our longest serving prepayment meter, and still providing great value for money. A 40 Amp non-MID approved meter which accepts £1 coins and provides high security with a steel cash box.

## Wiring Guide

| Specification       |                |
|---------------------|----------------|
| Part Code           | PP100S         |
| Meter Type          | Single Phase   |
| Fitting Type        | Wall Mounted   |
| Max. Current (Amps) | 40A            |
| MID Approved        | No             |
| Payment Type        | Coin           |
| Input Type          | Direct Connect |
| Output Type         | n/a            |
| Tariffs             | Single         |
| Condition           | Reconditioned  |
| Availability        | Next Day       |
| M.A.S.K*            | Included       |