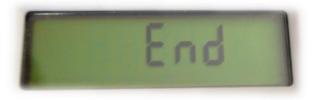

To change the value, use the **BLUE** button to alter the number of the flashing digit, and then press the **RED** button to move to the next digit to the right.

Once the <u>daily</u> amount has been set, press the **RED** button until you see the End screen: