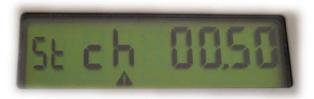

## **Setting the RFID meter Daily Standing Charge**

Place the Programming Card over the front of the meter where it says 'Hold Card Here'

Until the LCD display shows the following:

Remove the Programming Card and press the **RED** button until you see the 'Standing Charge' LCD display, as shown below.

The number of times you need to press the **RED** button will depend on whether your meter is set with a Single Rate or Two Rate Tariff:

- Single Rate Tariff press 29 times
- Two Rate Tariff press 34 times

To change the value, use the **BLUE** button to alter the number of the flashing digit, and then press the **RED** button to move to the next digit to the right.

Once the <u>daily</u> amount has been set, press the **RED** button until you see the End screen: