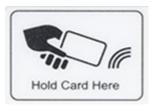

## **Setting the RFID meter Daily Standing Charge**

Place the Programming Card over the front of the meter where it says 'Hold Card Here'

Until the LCD display shows the following:

Remove the Programming Card and press the **RED** button until you see the 'Standing Charge' LCD display, as shown below.