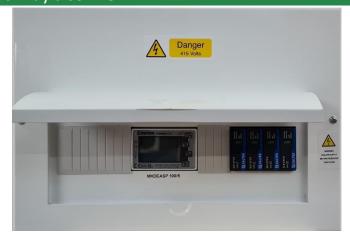

## You may also like....

Stephen P Wales can install Surge Protection Devices into our pre-wired meter enclosures, providing a monitoring and protection solution as one complete kit.

Get in touch with our friendly sales team who will be happy to discus your requirements and provide a bespoke quotation to meet your needs.