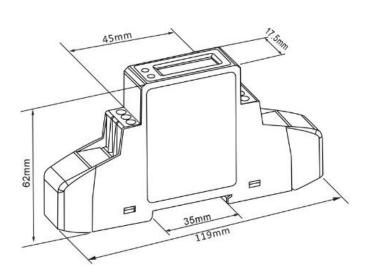

only one module wide. It comes with a single pulse output set at 1000 IMP/kWh.

| Product Code           | SPDEA120A      |
|------------------------|----------------|
| Meter Type             | Single Phase   |
| Fitting Type           | DIN Rail       |
| Max Current (Amps)     | 45             |
| MID Approved           | Yes            |
| Smart                  | No             |
| Input Type             | Direct Connect |
| Output Type            | Pulse          |
| Tariffs                | Single         |
| Import / Export        | Import Only    |
| Module Width           | 1              |
| Availability           | Next Day       |
| Brand                  | Eastron        |
| Country of Manufacture | China          |
| Wiring Diagram         |                |

## Dimensions





## Web: www.spwales.com | Email: sales@spwales.com | Phone: 01803 295430 | Fax: 01803 212819

While Stephen P Wales Ltd has made every reasonable effort to ensure the accuracy of this information, Stephen P Wales Ltd does not guarantee that it is errorfree, nor does Stephen P Wales Ltd make any other representation, warranty or guarantee that the information is accurate, correct, reliable or current. Stephen P Wales Ltd reserves the right to make any adjustments to the information contained herein at any time without notice.