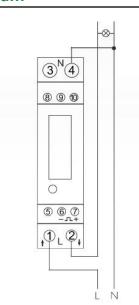

It simply measures kWh's consumed and is only one module wide. It comes with a single pulse output set at 1000 IMP/kWh.

| Product Code           | SPDEA120A      |
|------------------------|----------------|
| Meter Type             | Single Phase   |
| Fitting Type           | DIN Rail       |
| Max Current (Amps)     | 45             |
| MID Approved           | Yes            |
| Smart                  | No             |
| Input Type             | Direct Connect |
| Output Type            | Pulse          |
| Tariffs                | Single         |
| Import / Export        | Import Only    |
| Module Width           | 1              |
| Availability           | Next Day       |
| Brand                  | Eastron        |
| Country of Manufacture | China          |
| Wiring Diagram         |                |