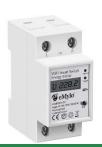

## eMylo AC90 WIFI Meter - Summary Sheet

This innovative single phase meter is DIN rail mounted and can be used to monitor and control supplies of up to 60A.

It easily connects to your home WIFI using the free Android or Apple app. Not only can Energy (kWh), Current (A), Power (kW) & Voltage (V) be viewed through the app, but it boasts several other features, including:

Compatible with Alexa and Google home, this 2 module wide meter can be fitted in a standard home consumer unit and is an ideal solution for controlling electricity consumption.

| Product Code        | SPDET90               |
|---------------------|-----------------------|
| Meter Type          | Single Phase          |
| Fitting Type        | DIN Rail              |
| Max. Current (Amps) | 60                    |
| MID Approved        | No                    |
| Smart               | No                    |
| Input Type          | Direct Connect        |
| Output Type         | WIFI                  |
| Tariffs             |                       |
|                     | Single                |
| Import / Export     | Single<br>Import Only |
|                     |                       |