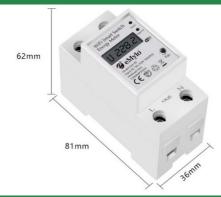

oogle home, this 2 module wide meter can be fitted in a standard home consumer unit and is an ideal solution for controlling electricity consumption.

| Product Code        | SPDET90               |
|---------------------|-----------------------|
| Meter Type          | Single Phase          |
| Fitting Type        | DIN Rail              |
| Max. Current (Amps) | 60                    |
| MID Approved        | No                    |
| Smart               | No                    |
| Input Type          | Direct Connect        |
| Output Type         | WIFI                  |
| Tariffs             |                       |
|                     | Single                |
| Import / Export     | Single<br>Import Only |
|                     |                       |

## Wiring Dimensions





## Screenshots









Web: www.spwales.com | Email: sales@spwales.com | Phone: 01803 295430 | Fax: 01803 212819