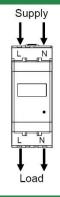

Google home, this 2 module wide meter can be fitted in a standard home consumer unit and is an ideal solution for controlling electricity consumption.

| Product Code        | SPDET90               |
|---------------------|-----------------------|
| Meter Type          | Single Phase          |
| Fitting Type        | DIN Rail              |
| Max. Current (Amps) | 60                    |
| MID Approved        | No                    |
| Smart               | No                    |
| Input Type          | Direct Connect        |
| Output Type         | WIFI                  |
| Tariffs             |                       |
|                     | Single                |
| Import / Export     | Single<br>Import Only |
|                     |                       |

## Wiring Dimensions





## Screenshots









Web: www.spwales.com | Email: sales@spwales.com | Phone: 01803 295430 | Fax: 01803 212819