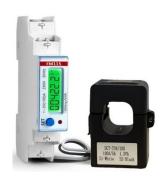

## **Summary**

The EM115 is our smallest CT operated meter, designed specifically for single phase supplies up to 100 Amps. It comes complete with our T24 split core current transformer rated at 100/5A with a 24mm aperture. It's quick and easy to install and boasts both a pulse and RS485 Modbus output, perfect for linking to BMS systems.

As well as measuring Imported Energy, (kWh), it also measures Exported Energy and Imported & Exported Reactive Energy (kVArh).

N.B. This meter can be pre-wired into a DIN-Rail enclosure. <u>Click here</u> to see our full range of Enclosures, or <u>click here</u> to find out more about our Pre-Wiring Service.

**DIN Rail** 

100A

Yes

No

**Current Transformer** 

**RS485 Modbus & Pulse** 

Single

**Import & Export** 