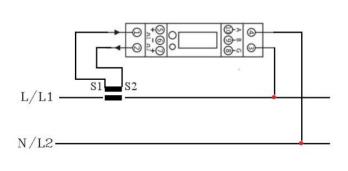

S systems.

As well as measuring Imported Energy, (kWh), it also measures Exported Energy and Imported & Exported Reactive Energy (kVArh).

N.B. This meter can be pre-wired into a DIN-Rail enclosure. <u>Click here</u> to see our full range of Enclosures, or <u>click here</u> to find out more about our Pre-Wiring Service.

**Product Code** 

Meter Type Fitting Type

**Max Current (Amps)** 

**MID Approved** 

**Smart** 

**Input Type** 

**Output Type** 

**Tariffs** 

**Import / Export** 

**Module Width** 

**Availability** 

Condition

**Brand** 

**Country of Manufacture** 

SPDFI115

**Single Phase** 

**DIN Rail** 

100A

Yes

No

**Current Transformer** 

**RS485 Modbus & Pulse** 

Single

**Import & Export** 

1

**Next Day** 

New

Fineco

China

**Dimensions** 

Wiring Diagram