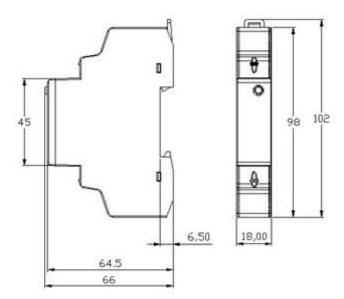

BMS systems.

As well as measuring Imported Energy, (kWh), it also measures Exported Energy and Imported & Exported Reactive Energy (kVArh).

N.B. This meter can be pre-wired into a DIN-Rail enclosure. <u>Click here</u> to see our full range of Enclosures, or <u>click here</u> to find out more about our Pre-Wiring Service.

**Product Code** 

Meter Type Fitting Type

**Max Current (Amps)** 

**MID Approved** 

**Smart** 

**Input Type** 

**Output Type** 

**Tariffs** 

**Import / Export** 

**Module Width** 

**Availability** 

Condition

**Brand** 

**Country of Manufacture** 

SPDFI115

**Single Phase** 

**DIN Rail** 

100A

Yes

No

**Current Transformer** 

**RS485 Modbus & Pulse** 

Single

**Import & Export** 

1

**Next Day** 

New

Fineco

China

**Dimensions** 

Wiring Diagram