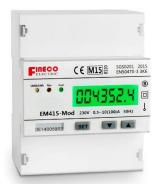

# **Summary**

The EM415 from Fineco is a great value 4 module wide DIN rail meter capable of measuring supplies up to 100A. This single phase meter is MID approved making it suitable for billing applications and has a 6 + 1 backlit LCD display.

It has Class B Accuracy and simply measures Active Energy, (kWh). It includes Pulse & RS485 Modbus outputs that can be used to connect to BMS or remote monitoring systems.

We have a large selection of DIN rail enclosures available. Use the link below to view our full range: DIN Rail Meter Enclosures