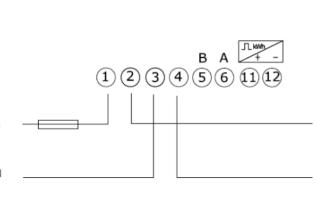

e for billing applications and has a 6 + 1 backlit LCD display.

It has Class B Accuracy and simply measures Active Energy, (kWh). It includes Pulse & RS485 Modbus outputs that can be used to connect to BMS or remote monitoring systems.

We have a large selection of DIN rail enclosures available. Use the link below to view our full range: DIN Rail Meter Enclosures

### **Product Code**

Meter Type
Fitting Type
Max Current (Amps)
MID Approved

Smart

Input Type
Output Type

**Tariffs** 

Import / Export

Module Width
Availability

Condition

**Brand** 

Country of Manufacture

#### SPDFI415

**Single Phase** 

DIN Rail

100

Yes

No

**Direct Connect** 

**RS485 Modbus & Pulse** 

Single

**Import Only** 

4

**Next Day** 

New

**Fineco** 

China

## **Dimensions**

## Wiring Diagram