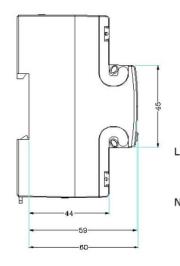

ble for billing applications and has a 6 + 1 backlit LCD display.

It has Class B Accuracy and simply measures Active Energy, (kWh). It includes Pulse & RS485 Modbus outputs that can be used to connect to BMS or remote monitoring systems.

We have a large selection of DIN rail enclosures available. Use the link below to view our full range: DIN Rail Meter Enclosures

### **Product Code**

Meter Type
Fitting Type
Max Current (Amps)
MID Approved

Smart

Input Type
Output Type

**Tariffs** 

Import / Export

Module Width
Availability

Condition

**Brand** 

Country of Manufacture

#### SPDFI415

**Single Phase** 

DIN Rail

100

Yes

No

**Direct Connect** 

**RS485 Modbus & Pulse** 

Single

**Import Only** 

4

**Next Day** 

New

**Fineco** 

China

## **Dimensions**

## Wiring Diagram