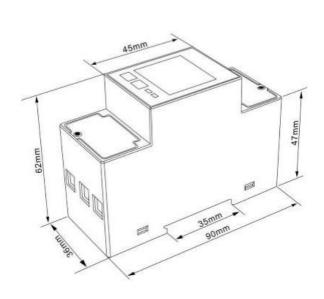

& Export, Reactive Energy (kVArh) including Total, Import & Export, Voltage (V), Current, (I), Active Power (kW), Reactive Power (kVAr), Apparent Power (kVA), Power Factor (PF), Power Max Demand (MD kW) and Frequency (Hz).

The X100-B incorporates 2 pulsed outputs which are proportional to active and reactive energy.

N.B. This meter can be fitted into a DIN Rail enclosure. <u>Click here</u> to see our full range of Enclosures.

## **Product Code**

Meter Type
Fitting Type
Max Current (Amps)
MID Approved
Smart
Input Type
Output Type
Tariffs
Import / Export
Module Width
Availability
Condition
Brand
Country of
Manufacture

#### SPDX100B

Single Phase
DIN Rail
100
Yes
No
Direct Connect
Pulse
Single
Import & Export
2
Next Day
New
Smart Process
China

### **Dimensions**

# **Wiring Diagram**