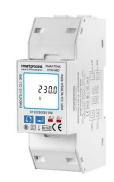

# **Summary**

The X100 is the smallest 100 Amp meter on the market. The compact shell comes with a variety of features, which include a partial counter reset button and recording of both Import and Export Energy.

The X100-B incorporates 2 pulsed outputs which are proportional to active and reactive energy.

N.B. This meter can be fitted into a DIN Rail enclosure. <u>Click here</u> to see our full range of Enclosures.