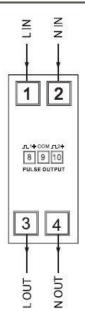

Export, Reactive Energy (kVArh) including Total, Import & Export, Voltage (V), Current, (I), Active Power (kW), Reactive Power (kVAr), Apparent Power (kVA), Power Factor (PF), Power Max Demand (MD kW) and Frequency (Hz).

The X100-B incorporates 2 pulsed outputs which are proportional to active and reactive energy.

N.B. This meter can be fitted into a DIN Rail enclosure. <u>Click here</u> to see our full range of Enclosures.

## **Product Code**

Meter Type
Fitting Type
Max Current (Amps)
MID Approved
Smart
Input Type
Output Type
Tariffs
Import / Export
Module Width
Availability
Condition
Brand
Country of
Manufacture

#### SPDX100B

Single Phase
DIN Rail
100
Yes
No
Direct Connect
Pulse
Single
Import & Export
2
Next Day
New
Smart Process
China

### **Dimensions**

# **Wiring Diagram**