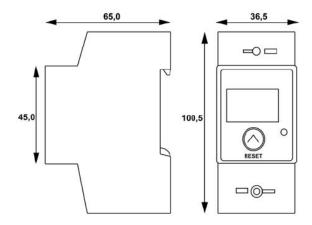

ption and the other is resettable so that periodic usage can easily be recorded.

This Chinese manufactured meter comes with a pulse output and although advertised as two modules wide, it's actual width is 36.5 mm (as opposed to 35 mm standard size).

N.B. This meter can be fitted into a DIN Rail enclosure. Click here to see our full range of Enclosures.

#### **Product Code**

**Meter Type Fitting Type Max Current (Amps)** 

**MID Approved** 

**Smart** 

**Input Type** 

**Output Type** 

**Tariffs** 

**Import / Export** 

**Module Width** 

**Availability** 

Condition

**Brand** 

**Country of Manufacture** 

#### SPDYT1Y

**Single Phase** 

**DIN Rail** 

80

No

No

**Direct Connect** 

**Pulse** 

**Single** 

**Import Only** 

2

**Next Day** 

New

YTL

China

## **Dimensions**



## **Wiring Diagram**



Web: www.spwales.com | Email: sales@spwales.com | Phone: 01803 295430 | Fax: 01803 212819