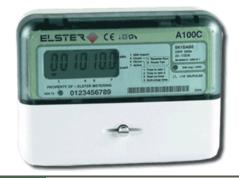

## **Summary**

The Elster A100C is a very popular single phase, 100 Amp meter which is MID approved and comes with a pulse output as standard.

This meter comes with a large LCD screen and only displays KWh on one rate, making it exceedingly simple to read.