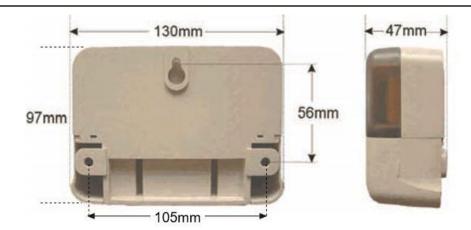

## **Elster A100C - Summary Sheet**

## **Summary**

The Elster A100C is a very popular single phase, 100 Amp meter which is MID approved and comes with a pulse output as standard.

This meter comes with a large LCD screen and only displays KWh on one rate, making it exceedingly simple to read.

**Product Code** 

Meter Type Fitting Type

Max Current (Amps)

**MID Approved** 

**Smart** 

**Input Type** 

**Output Type** 

**Tariffs** 

Import / Export

**Availability** 

Condition

**Brand** 

**Country of Manufacture** 

SPWEL100

**Single Phase** 

**Wall Mounted** 

100

Yes

No

**Direct Connect** 

Pulse

Single

**Import Only** 

**Next Day** 

New

**Elster** 

China

## **Dimensions**



## **Wiring Diagram**



Web: www.spwales.com | Email: sales@spwales.com | Phone: 01803 295430 | Fax: 01803 212819