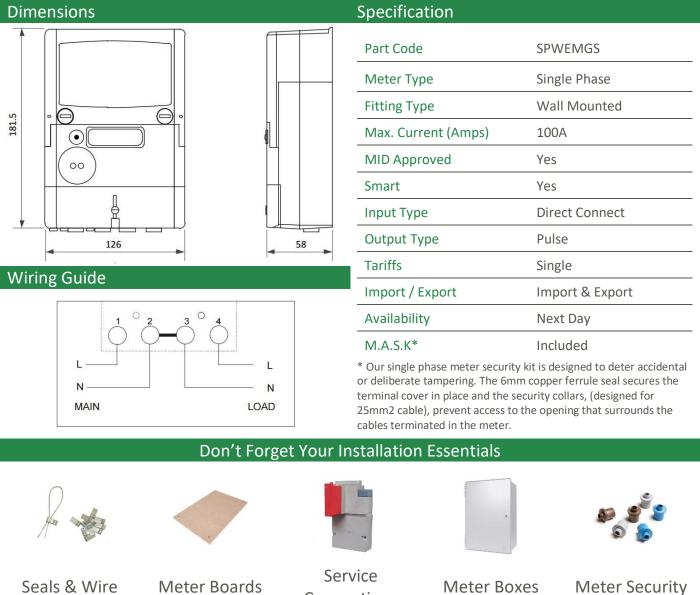

## **Emlite EMGSM1 - Summary Sheet**

The Emlite EMGSM1 is the perfect solution for simple AMR, (automatic meter reading), applications such as billing or micro-generation. This MID approved 100 Amp meter measures Imported and Exported Active Energy (kWh) and Reactive Energy (kVArh), as well as Voltage (V), Current (I) and Power (W).

With an optimised internal antenna and connection to most of the major UK mobile networks, communication should never be an issue, but this can be monitored using the GSM signal strength display. External antennas can easily be connected however, for areas where signal strength is particularly low.

This meter is supplied with a Meter Online SIM, allowing multiple meters to be read remotely using their simple online gateway. Click here for more information.

View full range

View full range

Connections View full range