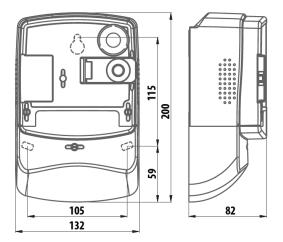

mport and export as standard, along with remote connection / disconnection. Highly accurate with extensive security features and secure communication with encryption and authentication.

This meter can be pre-programmed using dedicated software prior to dispatch. Simply select the optional extra below and specify tariff times required.

This Smart Meter is supplied with a Meter Online SIM to enable Automatic Meter Reading, <u>click here</u> to find out more.

## **Product Code**

Meter Type
Fitting Type
Max Current (Amps)
MID Approved
Smart
Input Type
Output Type
Tariffs
Import / Export
Availability
Condition
Brand

**Country of Manufacture** 

#### SPWIS382

Single Phase
Wall Mounted
100
Yes
Yes
Direct Connect
Mbus
Multiple
Import & Export
Next Day
New
Iskra
Slovenia

### **Dimensions**



# **Wiring Diagram**



Web: www.spwales.com | Email: sales@spwales.com | Phone: 01803 295430 | Fax: 01803 212819