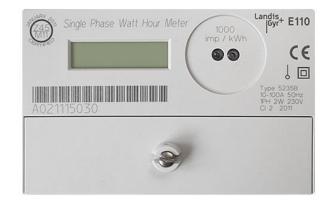

## **Summary**

The Landis + Gyr 5235b, (aka E110), is a single phase 100 Amp meter with pulse output.

The stylish Landis + Gyr meter is excellent for monitoring and recording energy consumption between 5 and 100 Amps.