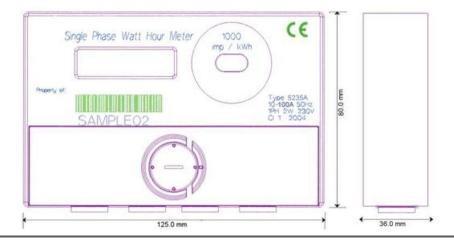

# Landis & Gyr 5235B - Summary Sheet



## **Summary**

The Landis + Gyr 5235b, (aka E110), is a single phase 100 Amp meter with pulse output.

The stylish Landis + Gyr meter is excellent for monitoring and recording energy consumption between 5 and 100 Amps.

# **Product Code**

Meter Type Fitting Type

**Max Current (Amps)** 

**MID Approved** 

**Smart** 

Input Type

**Output Type** 

**Tariffs** 

Import / Export

**Availability** 

**Condition** 

**Brand** 

**Country of Manufacture** 

### SPWLG5235

**Single Phase** 

**Wall Mounted** 

100

Yes

No

**Direct Connect** 

Pulse

Single

**Import Only** 

**Next Day** 

New

Landis + Gyr

UK

### **Dimensions**



# **Wiring Diagram**



Web: www.spwales.com | Email: sales@spwales.com | Phone: 01803 295430 | Fax: 01803 212819