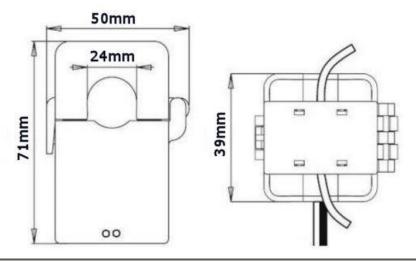

# T24 Split Core Current Transformer - Summary Sheet



### **Summary**

The T24 split core current transformer has been designed and engineered to be as compact as possible whilst retaining its class 1 accuracy and 5A secondary output. The material used is of the highest quality, and with the clip top style and built in 1 metre fly lead it is fast and easy to install and is clearly marked to avoid incorrect installations.

Product Code

Availability CT Type Aperture Ratios Available

Next Day Split Core 24mm

100/5 | 150/5 | 200/5 | 250/5 | 300/5

\* ### denotes ratio required.

## **Specification**

5A Secondary

Accuracy Class 1 @ 1.2VA

1 Metre fly lead

White connection = S1 / Black connection = S2

Output connection: 14 AWG Wire 2.5mm

### **Dimensions**



## **Connection Diagram**



Web: www.spwales.com | Email: sales@spwales.com | Phone: 01803 295430 | Fax: 01803 212819