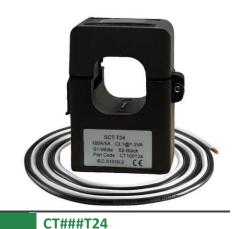

### **Summary**

The T24 split core current transformer has been designed and engineered to be as compact as possible whilst retaining its class 1 accuracy and 5A secondary output. The material used is of the highest quality, and with the clip top style and built in 1 metre fly lead it is fast and easy to install and is clearly marked to avoid incorrect installations.

Product Code

Availability CT Type Aperture Ratios Available

Next Day Split Core 24mm

100/5 | 150/5 | 200/5 | 250/5 | 300/5

\* ### denotes ratio required.

## **Specification**

5A Secondary

Accuracy Class 1 @ 1.2VA

1 Metre fly lead

White connection = S1 / Black connection = S2

Output connection: 14 AWG Wire 2.5mm