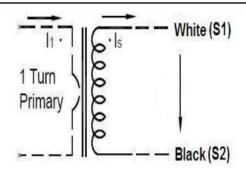

## **Connection Diagram**

Web: www.spwales.com | Email: sales@spwales.com | Phone: 01803 295430 | Fax: 01803 212819

## **Specification**

5A Secondary

Accuracy Class 1 @ 1.2VA

1 Metre fly lead

White connection = S1 / Black connection = S2

Output connection: 14 AWG Wire 2.5mm