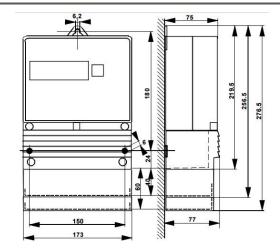

eet

## **Summary**

The Landis + Gyr DFS is designed for 4-wire 3-phase, systems and is rated up to 100 Amps. Its 6+1 roller dial display simply shows Energy (kWh) consumption, making it an ideal solution for those wanting a good value three phase check meter.

All of our reconditioned meters go through an initial inspection from one of our experienced meter engineers. The meter is then tested, followed by a thorough clean, re-spray and second test to ensure accuracy.

### **Product Code**

Meter Type
Fitting Type
Max Current (Amps)
MID Approved
Smart
Input Type
Output Type
Tariffs
Import / Export
Availability

Brand
Country of Manufacture

#### **TP100L**

UK

Three Phase
Wall Mounted
100
No
No
Direct Connect
n/a
Single
Import Only
Next Day
Reconditioned
Landis + Gyr

## **Dimensions**



Condition

## **Wiring Diagram**



Web: www.spwales.com | Email: sales@spwales.com | Phone: 01803 295430 | Fax: 01803 212819