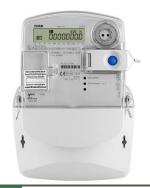

# Iskra MT382 - Summary Sheet

## **Summary**

This three phase 120 Amp smart meter boasts a wealth of functions and comes with MID approval making it suitable for billing purposes. Smart meters can be read remotely and give real time information on your energy usage, allowing you to manage it effectively.

Featuring multiple tariff options and import and export as standard. Highly accurate with extensive security features and secure communication with encryption and authentication.

This meter can be pre-programmed using dedicated software prior to dispatch. Simply select the optional extra and specify the tariff times required.