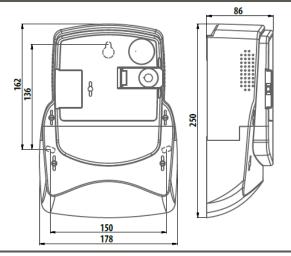

ectively.

Featuring multiple tariff options and import and export as standard. Highly accurate with extensive security features and secure communication with encryption and authentication.

This meter can be pre-programmed using dedicated software prior to dispatch. Simply select the optional extra and specify the tariff times required.

This Smart Meter is supplied with a Meter Online SIM to enable Automatic Meter Reading, <u>click here</u> to find out more.

### **Product Code**

Meter Type
Fitting Type
Max Current (Amps)
MID Approved
Smart
Input Type
Output Type
Tariffs
Import / Export
Availability
Condition
Brand

**Country of Manufacture** 

#### TPWIS382

Three Phase
Wall Mounted
120
Yes
Yes
Direct Connect
Mbus
Multiple
Import & Export
Next Day
New
Iskra
Slovenia

# **Dimensions**



## **Wiring Diagram**



Web: www.spwales.com | Email: sales@spwales.com | Phone: 01803 295430 | Fax: 01803 212819