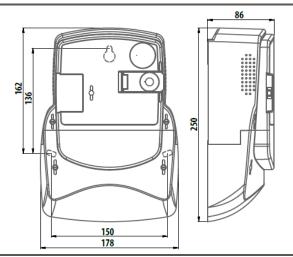

.

Featuring multiple tariff options and import and export as standard. Highly accurate with extensive security features and secure communication with encryption and authentication.

This meter can be pre-programmed using dedicated software prior to dispatch. Simply select the optional extra and specify the tariff times required.

This Smart Meter is supplied with a Meter Online SIM to enable Automatic Meter Reading, <u>click here</u> to find out more.

## **Product Code**

Meter Type
Fitting Type
Max Current (Amps)
MID Approved
Smart
Input Type

Output Type
Tariffs
Import / Export
Availability
Condition
Brand
Country of Manufacture

#### TPWIS382CT

Three Phase Wall Mounted

6 Yes

Yes Current

Transformer

Mbus Multiple

Import & Export

Next Day New

Iskra Slovenia

### **Dimensions**



# **Wiring Diagram**



\* Signal Control Output = Service Control Output

Web: www.spwales.com | Email: sales@spwales.com | Phone: 01803 295430 | Fax: 01803 212819