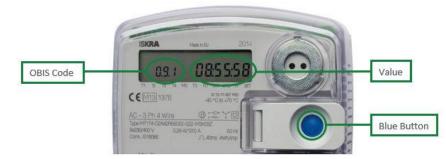

## Iskra MT174-D2 Instructions (TPWISB – Billing Meter)

The auto scroll display, (viewable without having to press any buttons), displays the following:

1.8.0 A+ All phases energy, total kwh

To access the manual scroll display, press the blue button twice until you come to 'Std dAtA', then hold the blue button down for 5 seconds to enter. Once in 'Std dAtA' press the blue button to manually scroll through the other parameters available:

| 0.2.0   | Firmware version                                        |
|---------|---------------------------------------------------------|
| C.1.6   | Firmware check sum                                      |
| 0.9.1   | Time of Day                                             |
| 0.9.2   | Date                                                    |
| 1.8.0   | A+ All phases energy, total kwh                         |
| 1.8.0.1 | A+ All Phases Energy, Total – Reading for Current Month |
| 1.8.0.2 | A+ All Phases Energy, Total – Reading for Last Month    |
| 1.8.0.3 | A+ All Phases Energy, Total – Reading for 2 months ago  |
| 1.8.0.4 | A+ All Phases Energy, Total – Reading for 3 months ago  |
| 1.8.0.5 | A+ All Phases Energy, Total – Reading for 4 months ago  |
| 1.8.0.6 | A+ All Phases Energy, Total – Reading for 5 months ago  |
| 1.8.0.7 | A+ All Phases Energy, Total – Reading for 6 months ago  |
| 1.8.0.8 | A+ All Phases Energy, Total – Reading for 7 months ago  |
| 1.8.0.9 | A+ All Phases Energy, Total – Reading for 8 months ago  |
| 11.7.0  | Instantaneous Current (I) All Phases                    |
| 31.7.0  | Instantaneous Current (I) L1                            |
| 51.7.0  | Instantaneous Current (I) L2                            |
| 71.7.0  | Instantaneous Current (I) L3                            |
| 12.7.0  | Voltage (V) All Phases                                  |
| 32.7.0  | Voltage (V) L1                                          |
| 52.7.0  | Voltage (V) L2                                          |
| 72.7.0  | Voltage (V) L3                                          |
| 13.7.0  | Instantaneous Power Factor, All Phases                  |
| 14.7.0  | Frequency                                               |
| 1.7.0   | A+ All Phases Instantaneous Power (kW)                  |
|         |                                                         |

When you have reached end of sequence, let the display time out and the meter will return to auto scroll mode.